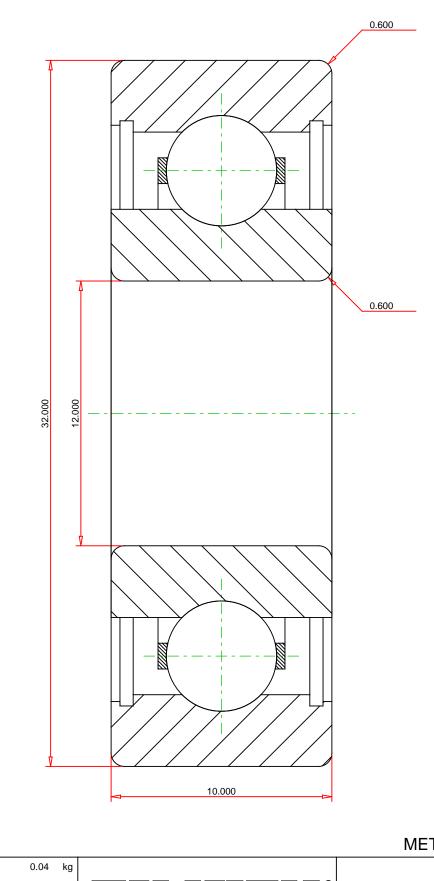

## <u>Specifications</u> | <u>Dimensions</u> | <u>Basic Load Ratings</u> | <u>Factors</u>

| Specifications – |              |               |  |  |  |
|------------------|--------------|---------------|--|--|--|
|                  | Clearance    | C0 (Normal)   |  |  |  |
|                  | Bore Size d  | 12.000 mm     |  |  |  |
|                  | Features     | Open          |  |  |  |
|                  | Bearing Type | Standard DGBB |  |  |  |
|                  | Weight       | 0.040 Kg      |  |  |  |
|                  |              |               |  |  |  |

| Dimensions          |           | - ) |
|---------------------|-----------|-----|
| Outside Diameter D  | 32.000 mm |     |
| utside Ring Width B | 10.000 mm |     |

| Radius Rs min | 0.600 mm |
|---------------|----------|
|---------------|----------|

| Cr - Dynamic Load Rating 6.8 kN | Basi | c Load Ratings           | -      |  |
|---------------------------------|------|--------------------------|--------|--|
| ,                               |      | Cr - Dynamic Load Rating | 6.8 kN |  |
| COr - Static Load Rating 3 kN   |      | COr - Static Load Rating | 3 kN   |  |